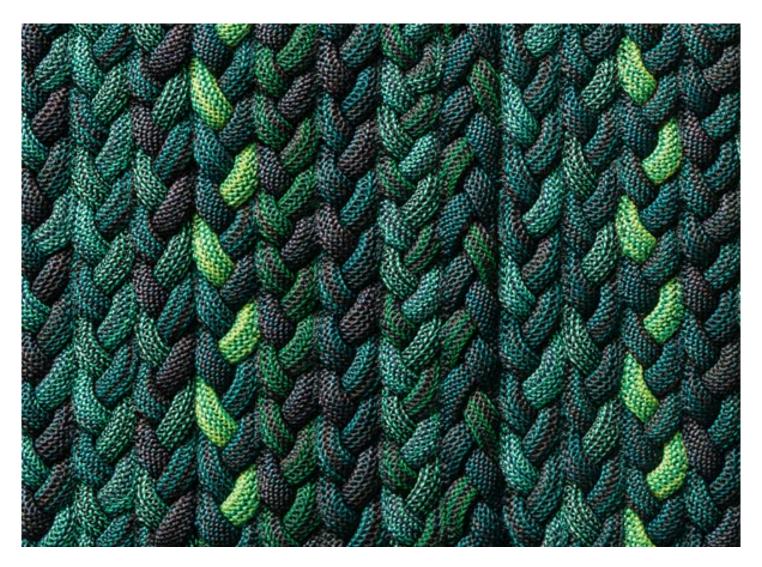

Flutti design : CRS

Flutti is a modular rug created by joining braids produced with wool cords in mélange colours.

The braids are joined together lengthwise with Punto Zigzag to form the rug surface.

The number of braids varies according to the dimension of the rug.

Flutti is finished all around the perimeter with a wool braid in the same colour combination used to produce the rug. Up to a maximum of 4 colours can be chosen.

Materials and production techniques advise against the use of Flutti in high traffic areas.